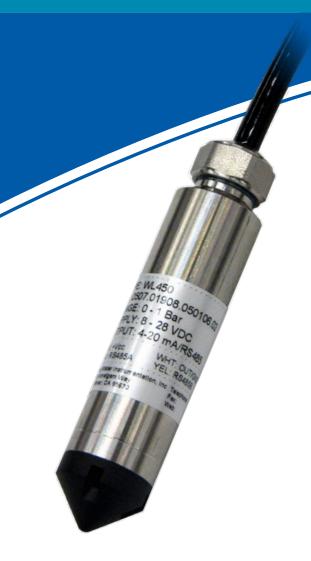

## MODEL WL-450

STAINLESS STEEL SUBMERSIBLE PRESSURE TRANSDUCER

Accurate and reliable pressure transducer designed for remote monitoring of water level and pressure data.

The **WL-450** features a 316L stainless steel diaphragm, digital temperature compensation, and environmentally neutral Hytrel® cable. These assets enable the unit to provide a high level of performance over long periods and a wide range of operating conditions. The WL-450 is ideally suited for environmental monitoring applications such as test wells, streams, rivers, and reservoirs.

Each WL-450 is available in 4-20mA, RS-485, and SDI-12 outputs.

Durable and environmentally neutral Hytrel® cable

Well-built to support depths of 3' to 500'

Rugged 316L stainless steel flush-diaphragm sensor